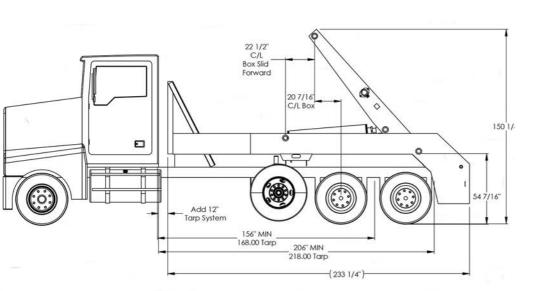

#### Specifications

| Gross Lifting Capacity | 60,000                 |
|------------------------|------------------------|
| Container Capacity     | 6-30 cu. yds.          |
| Arm Length             |                        |
|                        | 10,200 lbs.            |
| Hydraulic Capacity     | 35 GPM                 |
| Operating Pressure     |                        |
| Cylinder Size          | 9 1/2" ID 3 1/2" Shaft |
| Rear Stabilizers       | Hydraulic vertical     |
| Dumping Operation      | Hydraulic arm          |
|                        | contact cyls           |
| Cycle Time             |                        |
| Down Position          |                        |

| Down Position  |                |
|----------------|----------------|
| Up Position    | 48 seconds     |
| Subframe       | 10" structural |
| Side Box       | 1/2" plate     |
| Floor Plate    | 5/16" plate    |
| Lifting Chains | 5/8" alloy     |
| Controls       | Cables         |

#### **Truck Requirements**

| Tandem Axle                  | 50,000 lbs. |
|------------------------------|-------------|
| Front Axle                   | 20,000 lbs. |
| Back of cab to c/l of tandem |             |
| Center of gravity            |             |
| Back of cab to end of frame  |             |