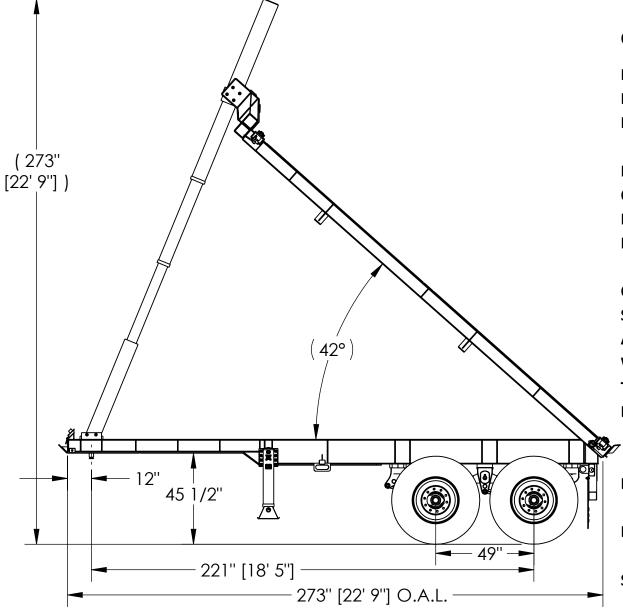

acrylic urethane topcoat, Black

Safety Marking: Installed per federal regulations

The information contained in this drawing is for illustrated purpose only, Brothers Equipment reserves the right to make changes at any time without notice.