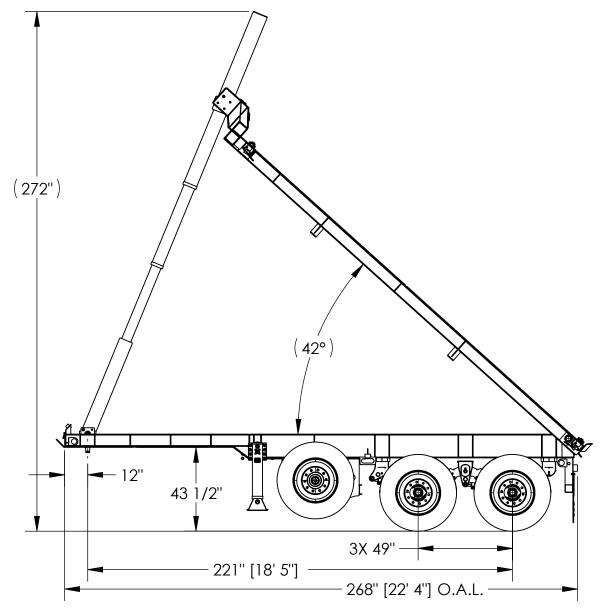

## ACDT-70-233TF 20ft Intermodal Container Dump Trailer



## **General Specifications**

**Payload:** 70,000 lbs 20ft Intermodal Containers **Kingpin:** 3/8" King Pin Plate, 12" King Pin Center **Main Beam:** 12x30 W Beam, 6x25 Gooseneck

ASTM A992 Steel, Reinforced Frame wrap

Hoist Frame: 6x25 W Beam ASTM A992 Steel

Cross Member: 10" Channel ASTM A36

Locking Mechanism: Front and Rear Twistlocks

Landing Gear: 60,000 lbs capacity, 17" travel, low "T"

shoes. Driver side crank handle.

**Cylinder:** Front Mount Single Lift Cylinder, 1" Hose **Suspension:** Tandem Hutch 9700 Spring Suspension

Axles: 5" Meritor, 25,000 lb capacity, 7.5x16" drum brakes

**Lift Axle:** 5" Ridewell, 7" of lift with 22,500 lb capacity **Wheels:** 22.5 x 8.25 hub-piloted Uni-Mount Steel Rims

Tires: 11R22.5 Radial Tires

**Brake System:** ABS (first & third axle st