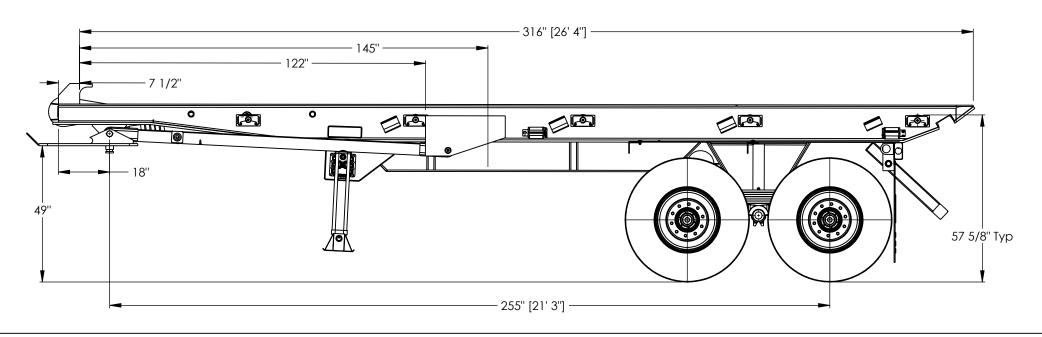

## ART-60-252EF 25ft Roll-Off Trailer Extended Front

## **General Specifications**

Payload: 60,000 lbs 27ft Roll-Off

Kingpin: 3/4" King Pin Plate, 24" King Pin Center

Main Beam: 4x12 Rect Tubing, 4x6 Gooseneck ASTM A500GrB

Steel, Reinforced Frame wrap

**Stabilizer Frame:** 4x4 Sq Tubing ASTM A500GrB Steel **Sliding Suspension:** 12x30 W Beam ASTM A992 Steel

Landing Gear: 160,000 lbs capacity, 17" travel, low "T" shoes.

Driver side crank handle.

**Lift Cylinder:** (2) Double Acting Cylinder, 3/4" Hose **Reeving Cylinder:** (2) Double Acting Cylinder, 3/4"

Axles: 5", 25,000 lb capacity, 7.5x16" drum brakes

Wheels: 22.5 x 8.25 hub-piloted Steel Rims

Tires: 11R22.5 Radial Tires

Brake System: ABS (first axle std), Auto Slack adjustors T30/30

Brake Chambers 2.5" stroke. Meets FMSVSS 121

Electrical/Pneumatic: All lights, wiring & lines meet DOT-108