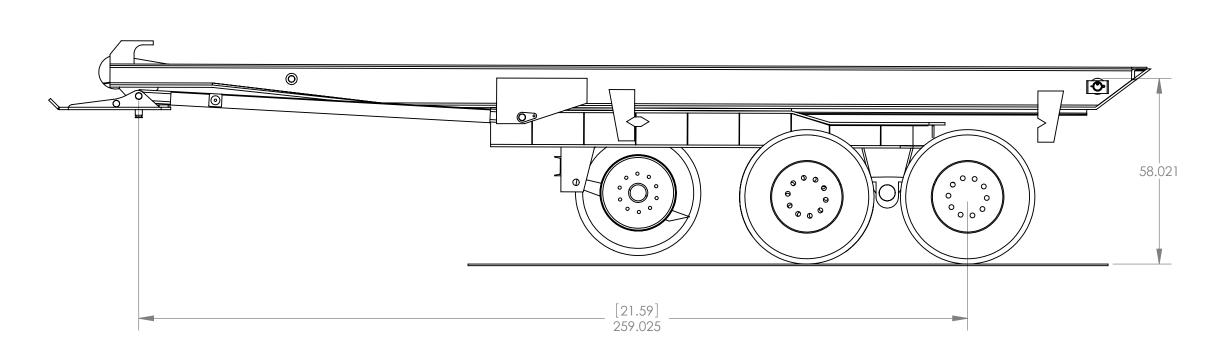

|          |                                                                                                                                                                                                                                          |                                                                  |                                                           |                       |          |                |          | <b>AC</b>                  | <b>E</b> quip | ment Sales   | Cleveland, OH |
|----------|------------------------------------------------------------------------------------------------------------------------------------------------------------------------------------------------------------------------------------------|------------------------------------------------------------------|-----------------------------------------------------------|-----------------------|----------|----------------|----------|----------------------------|---------------|--------------|---------------|
| PF<br>IN | PROPRIETARY AND CONFIDENTIAL  THE INFORMATION CONTAINED IN THIS DRAWING IS THE SOLE PROPERTY OF ACE EQUIPMENT SALES INC. ANY REPRODUCTION IN PART OR AS A WHOLE WITHOUT THE WRITTEN PERMISSION OF ACE EQUIPMENTSALES INC. IS PROHIBITED. | TOLERANCES:                                                      | UNLESS OTHERWISE<br>SPECIFIED DIMENSIONS<br>ARE IN INCHES |                       | CAD FILE | ART-60-27-S117 |          | ART-60-27-S General Layout |               |              |               |
|          |                                                                                                                                                                                                                                          | FRACTIONS: ± 1/16<br>ANGLES: ± 1°<br>.XX: ± .015<br>.XXX: ± .005 |                                                           |                       | MATERIAL |                |          | AKI-00-27-3 General Layout |               |              |               |
|          |                                                                                                                                                                                                                                          |                                                                  |                                                           | l <del>(⊕)</del> -[—— | WEIGHT   | lb.            |          | PART NO.                   |               |              |               |
|          |                                                                                                                                                                                                                                          |                                                                  |                                                           |                       | DRAWN    | LK             | 2/4/2008 | SIZE T                     | SCALE 1:96    | SHEET 2 OF 2 | rev A         |