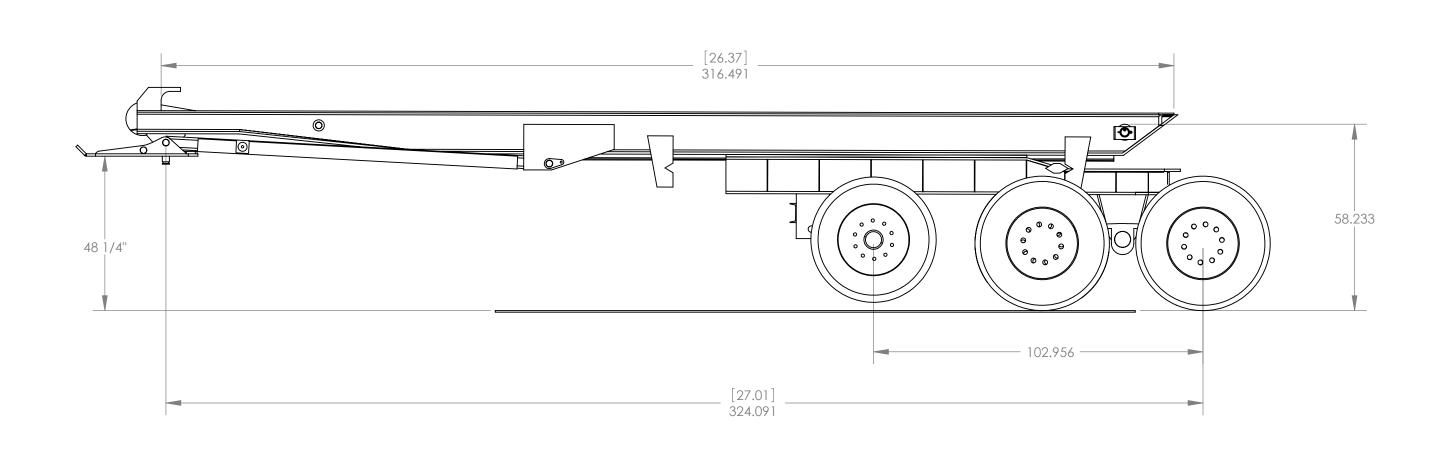

|          |                                                                                                                                                                                                                                          |                                                                  |                                                           |                       |          |                |          | <b>AC</b>                  | <b>E</b> quip | ment Sales   | Cleveland, OH |
|----------|------------------------------------------------------------------------------------------------------------------------------------------------------------------------------------------------------------------------------------------|------------------------------------------------------------------|-----------------------------------------------------------|-----------------------|----------|----------------|----------|----------------------------|---------------|--------------|---------------|
| PF<br>IN | PROPRIETARY AND CONFIDENTIAL  THE INFORMATION CONTAINED IN THIS DRAWING IS THE SOLE PROPERTY OF ACE EQUIPMENT SALES INC. ANY REPRODUCTION IN PART OR AS A WHOLE WITHOUT THE WRITTEN PERMISSION OF ACE EQUIPMENTSALES INC. IS PROHIBITED. | TOLERANCES:                                                      | UNLESS OTHERWISE<br>SPECIFIED DIMENSIONS<br>ARE IN INCHES |                       | CAD FILE | ART-60-27-S117 |          | ART-60-27-S General Layout |               |              |               |
|          |                                                                                                                                                                                                                                          | FRACTIONS: ± 1/16<br>ANGLES: ± 1°<br>.XX: ± .015<br>.XXX: ± .005 |                                                           |                       | MATERIAL |                |          | AKI-00-27-3 General Layout |               |              |               |
|          |                                                                                                                                                                                                                                          |                                                                  |                                                           | l <del>(⊕)</del> -[—— | WEIGHT   | lb.            |          | PART NO.                   |               |              |               |
|          |                                                                                                                                                                                                                                          |                                                                  |                                                           |                       | DRAWN    | LK             | 2/4/2008 | SIZE T                     | SCALE 1:96    | SHEET 2 OF 2 | rev A         |